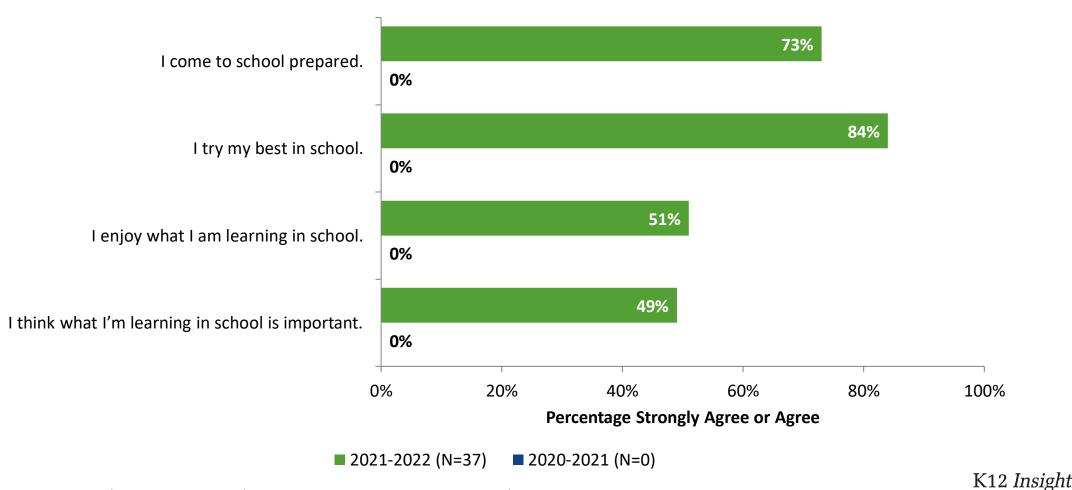

## **Overall Engagement**

Please rate how strongly you agree or disagree with the following statements.

K12 Insight 🔾

## **Overall Engagement (Continued)**

Please rate how strongly you agree or disagree with the following statements.