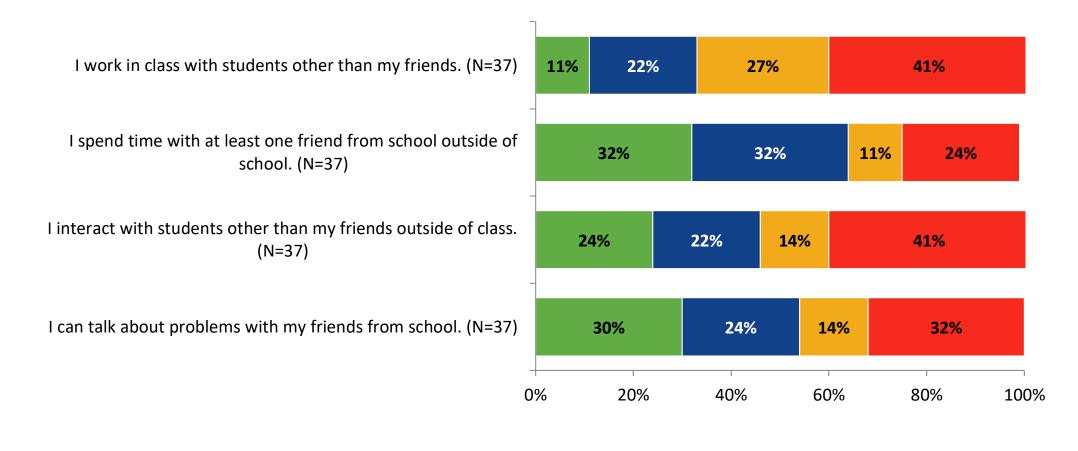

### **Relationships with Peers**

How frequently do you feel the following statement are true?