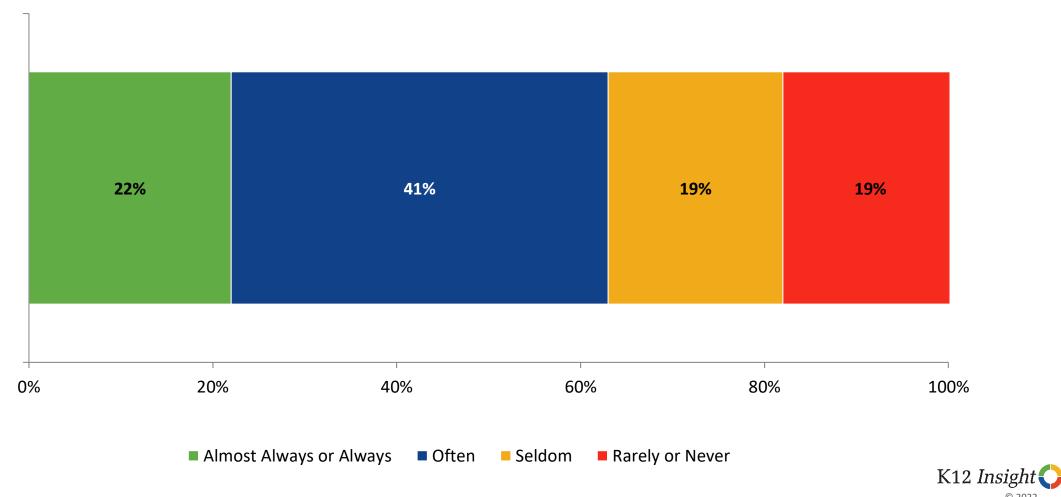

### **Like School**

How frequently do you feel the following statement is true? **Generally, I like school.** (N=37)