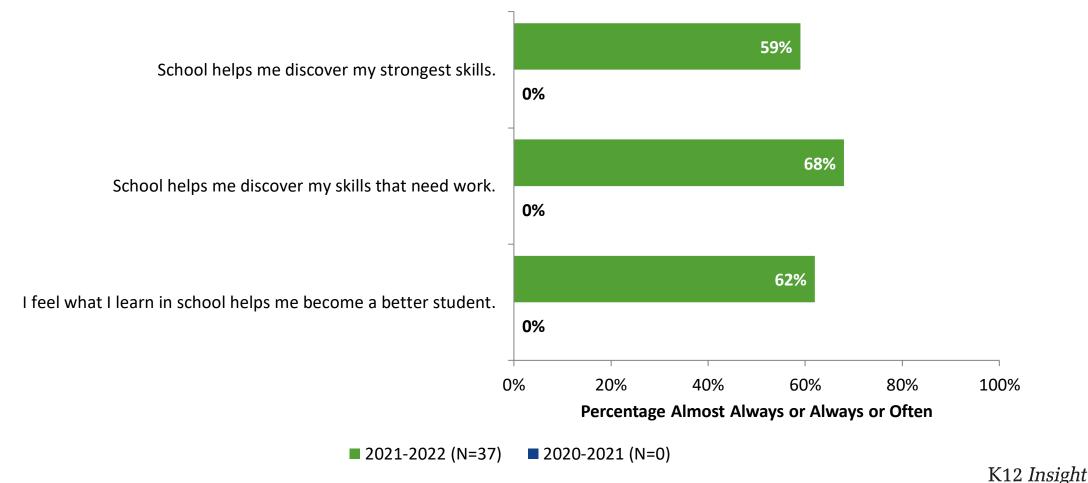

#### **Academic Support: Comparison Over Time**

How frequently do you feel the following statements are true?

<sup>14</sup> Answer options: Almost Always/Always, Often, Seldom, Rarely/Never