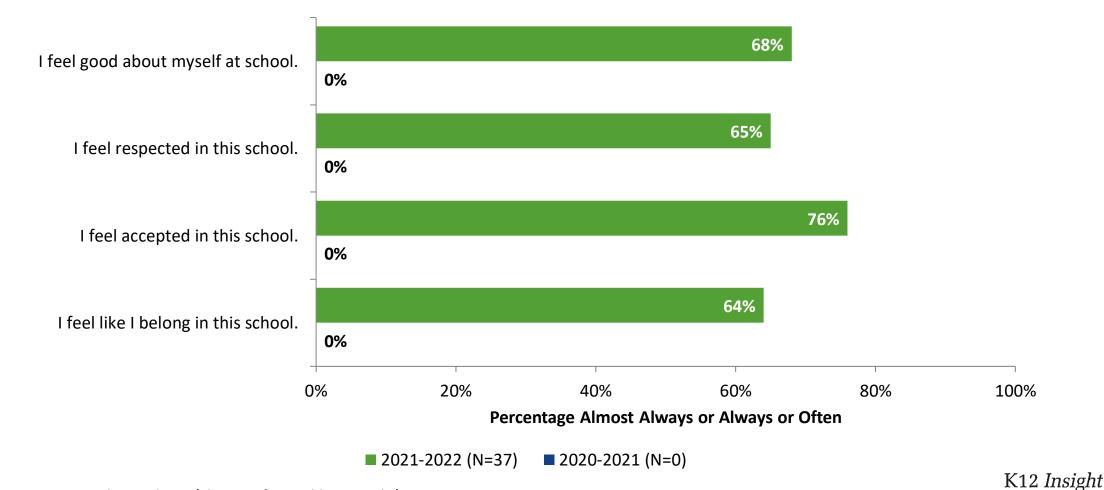

#### Acceptance

How frequently do you feel the following statements are true?

### **Acceptance: Comparison Over Time**

How frequently do you feel the following statements are true?

<sup>27</sup> Answer options: Almost Always/Always, Often, Seldom, Rarely/Never