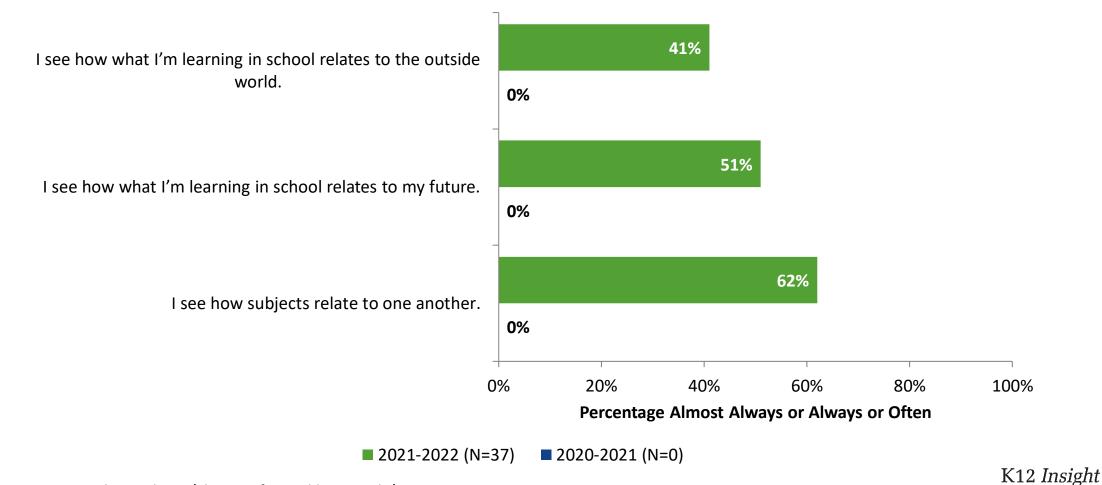

## Self-Management

How frequently do you feel the following statements are true?

K12 Insight 🔵