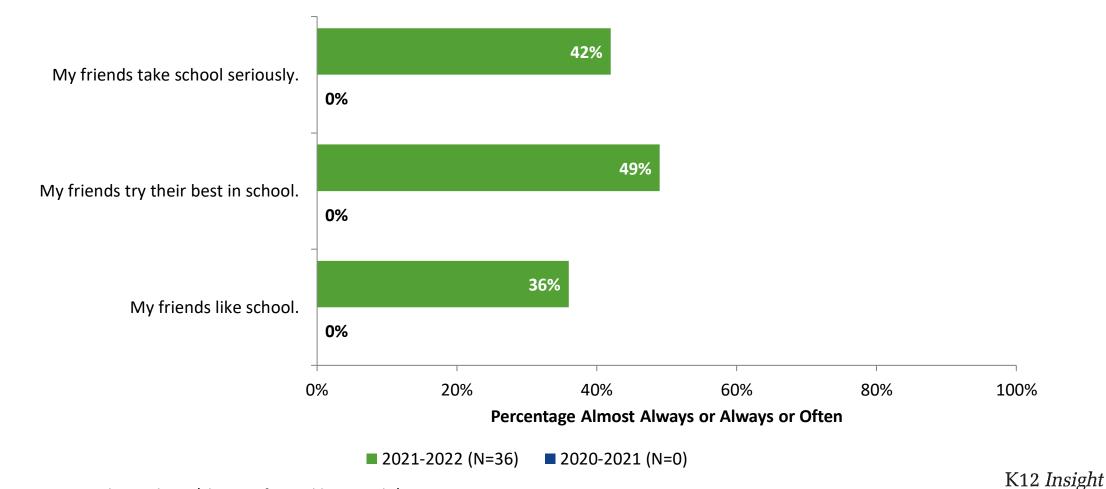

#### **Perceptions of Peers: Comparison Over Time**

How frequently do you feel the following statements are true?