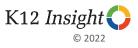

#### **Academic Support: Comparison Over Time**

How frequently do you feel the following statements are true?

<sup>14</sup> Answer options: Almost Always/Always, Often, Seldom, Rarely/Never