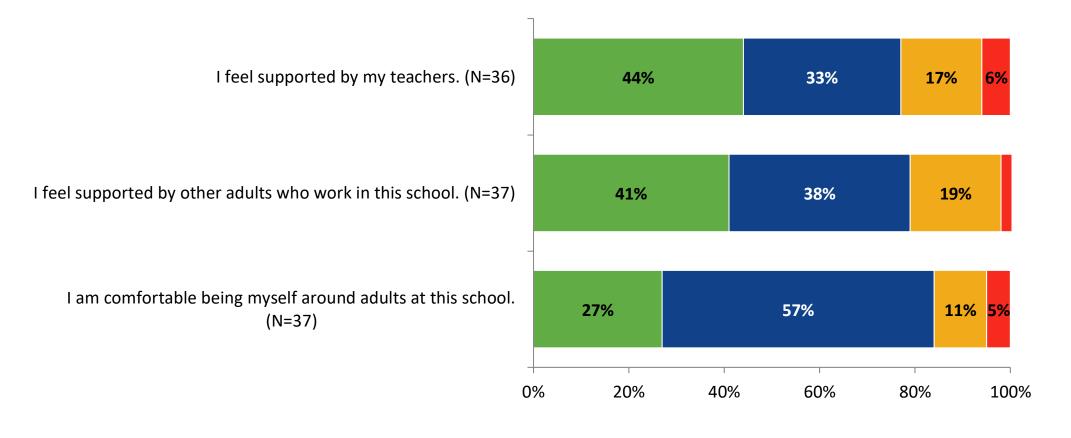

## **Relationships with Adults**

How frequently do you feel the following statements are true?