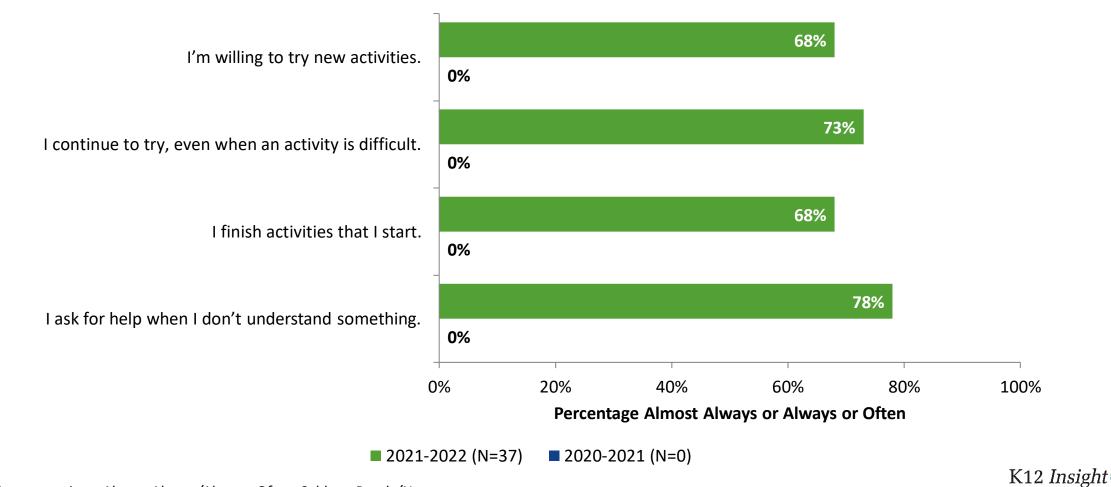

#### Involvement

How frequently do you feel the following statements are true?

Almost Always or Always
Often
Seldom
Rarely or Never