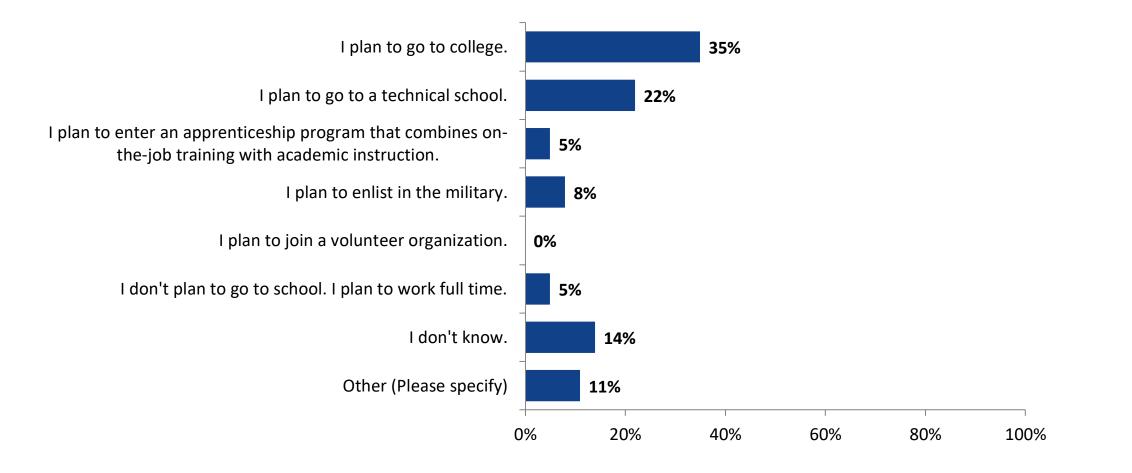

### **Post-High School Plans**

Which of the following best describes your plans for after high school? (N=37)