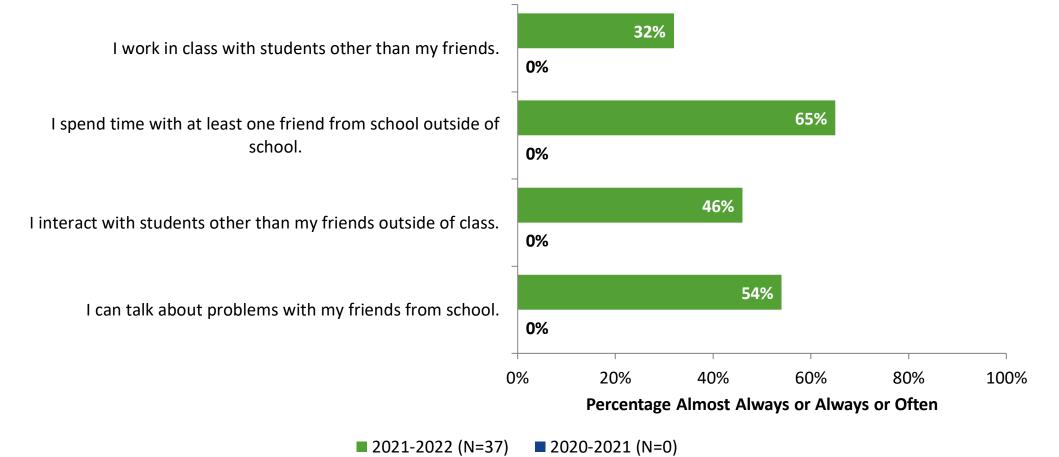

### **Relationships with Peers**

How frequently do you feel the following statement are true?

#### **Relationships with Peers: Comparison Over Time**

How frequently do you feel the following statement are true?

K12 Insight O