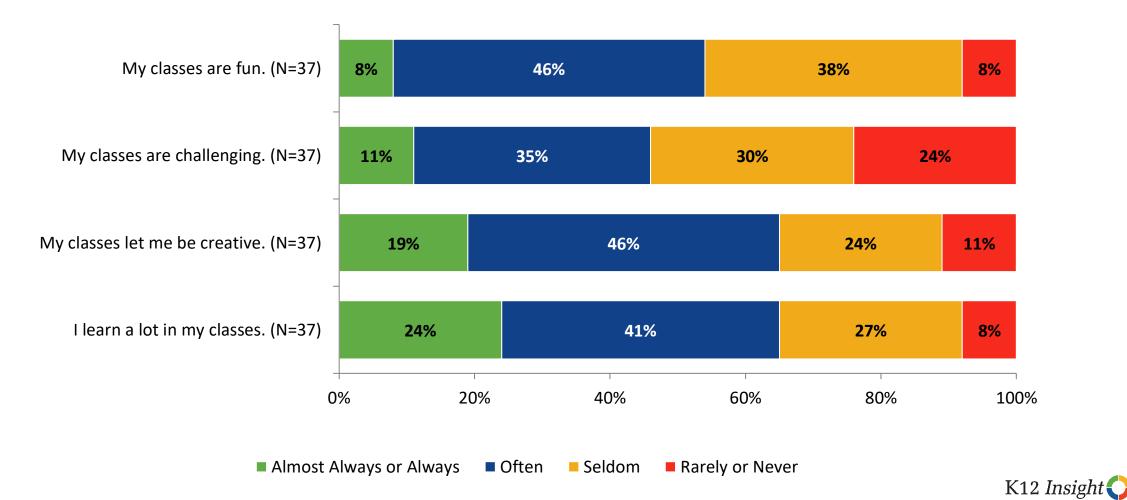

## **Class Experience**

How frequently do you feel the following statements are true?