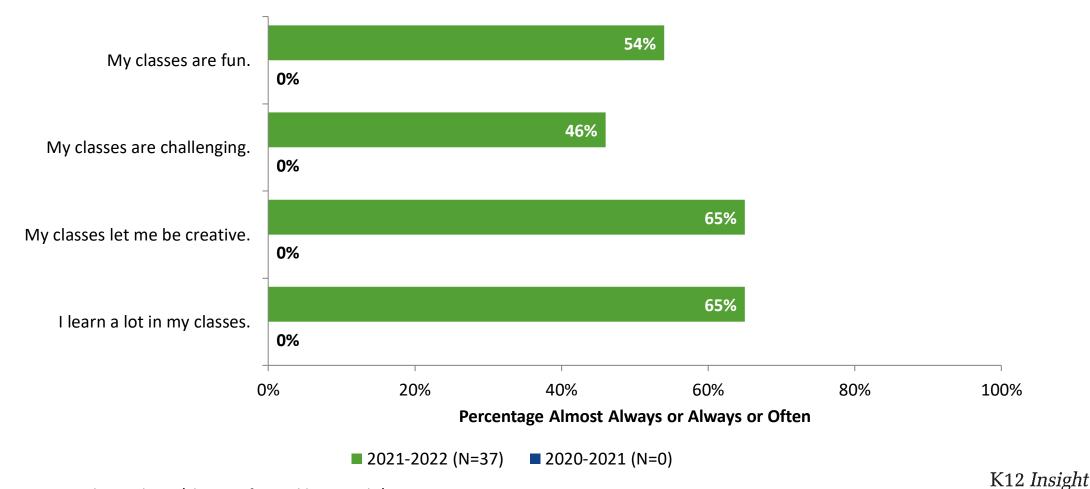

## **Class Experience: Comparison Over Time**

How frequently do you feel the following statements are true?

<sup>10</sup> Answer options: Almost Always/Always, Often, Seldom, Rarely/Never