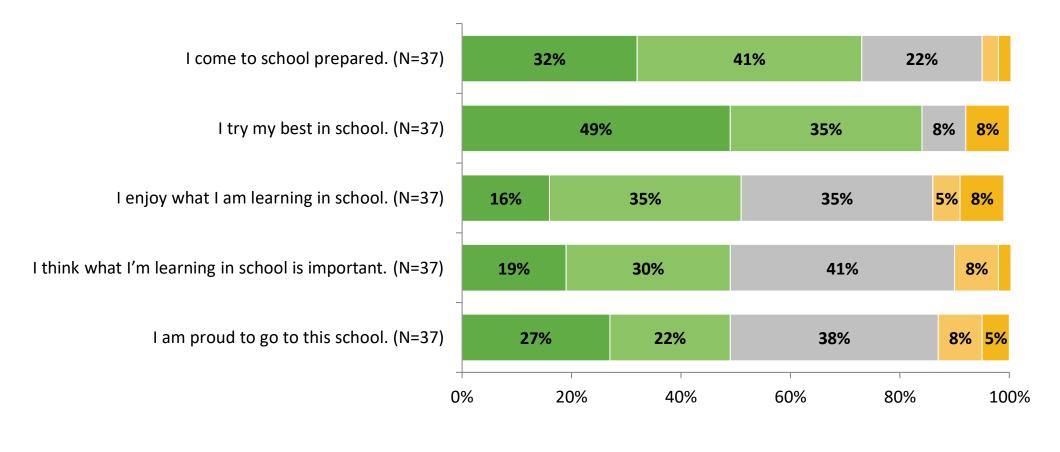

## **Academic Support**

How frequently do you feel the following statements are true?

#### Relevance

How frequently do you feel the following statements are true?