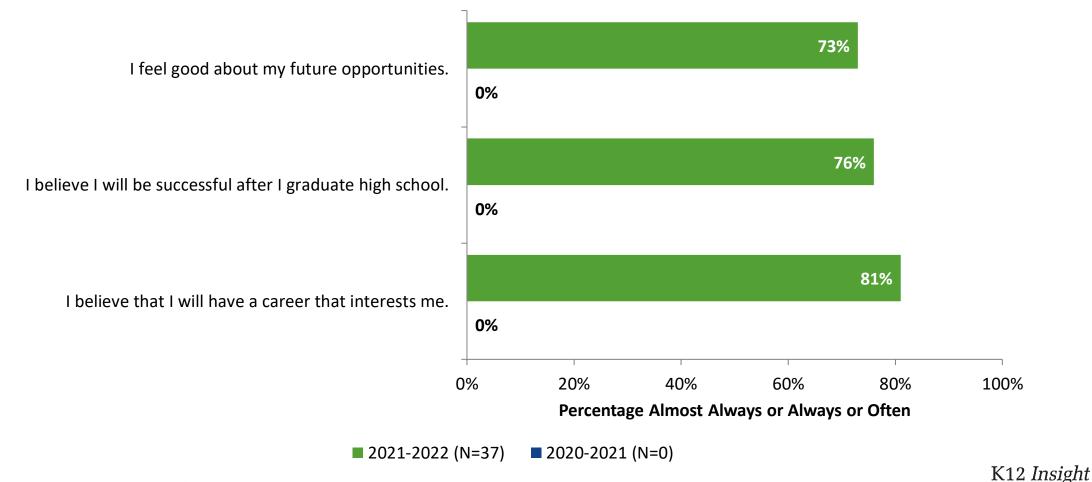

#### **Future Goals: Comparison Over Time**

How frequently do you feel the following statements are true?

<sup>24</sup> Answer options: Almost Always/Always, Often, Seldom, Rarely/Never