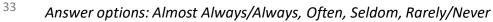

## **Academic Support**

How frequently do you feel the following statements are true?

#### **Academic Support: Comparison Over Time**

How frequently do you feel the following statements are true?

<sup>14</sup> Answer options: Almost Always/Always, Often, Seldom, Rarely/Never