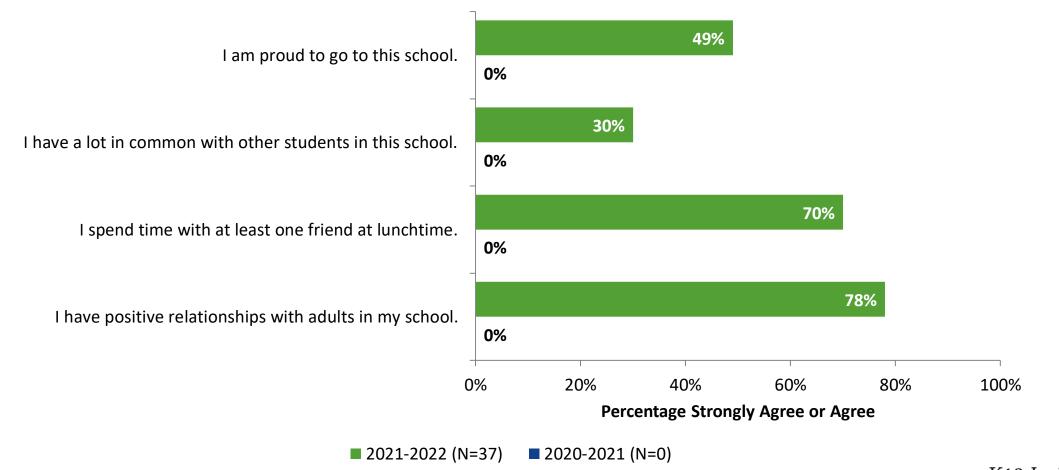

## **Relationships with Adults**

How frequently do you feel the following statements are true?

#### **Relationships with Adults: Comparison Over Time**

How frequently do you feel the following statements are true?

Follow us on Twitter: @k12insight

www.k12insight.com