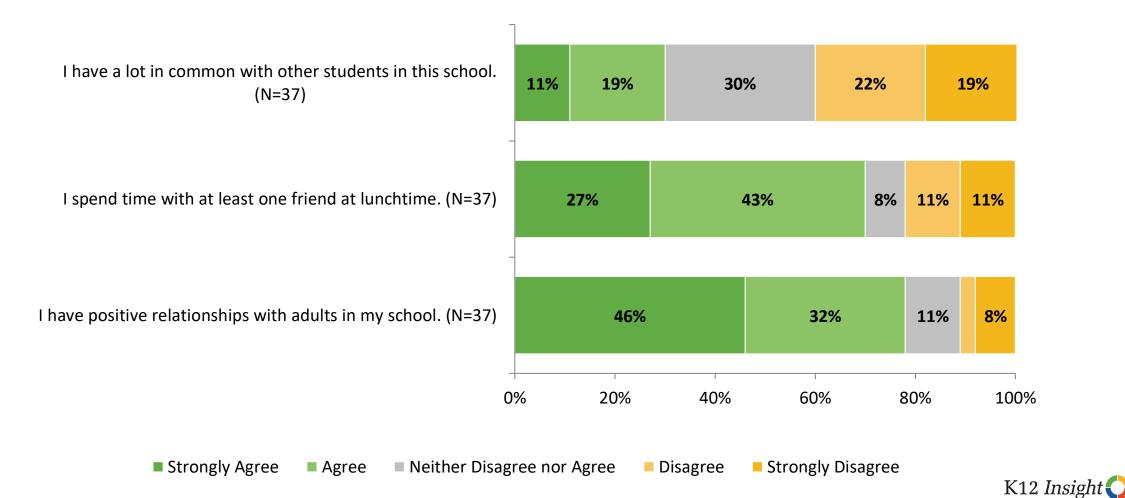

### **Relationships with Peers**

How frequently do you feel the following statement are true?

## **Relationships with Adults**

How frequently do you feel the following statements are true?