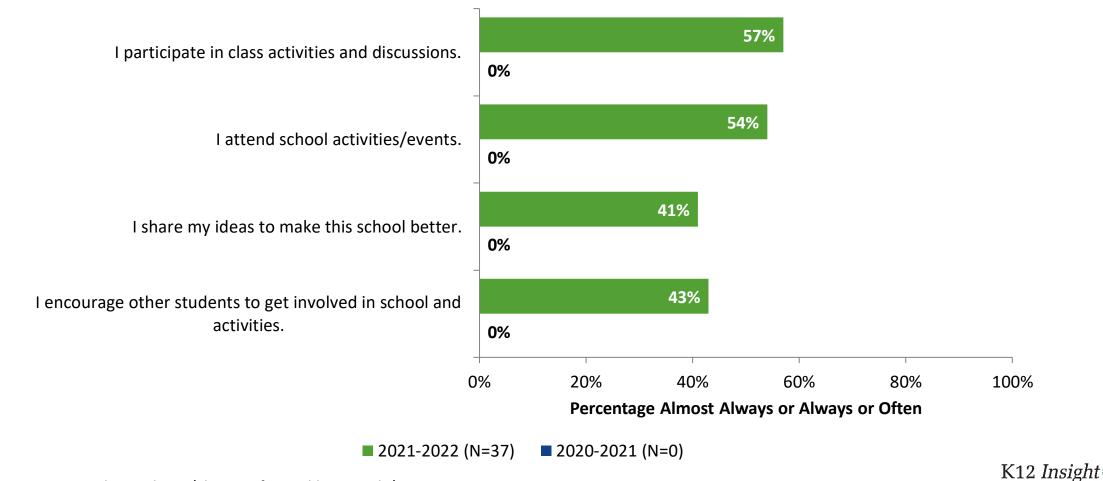

#### **Involvement: Comparison Over Time**

How frequently do you feel the following statements are true?