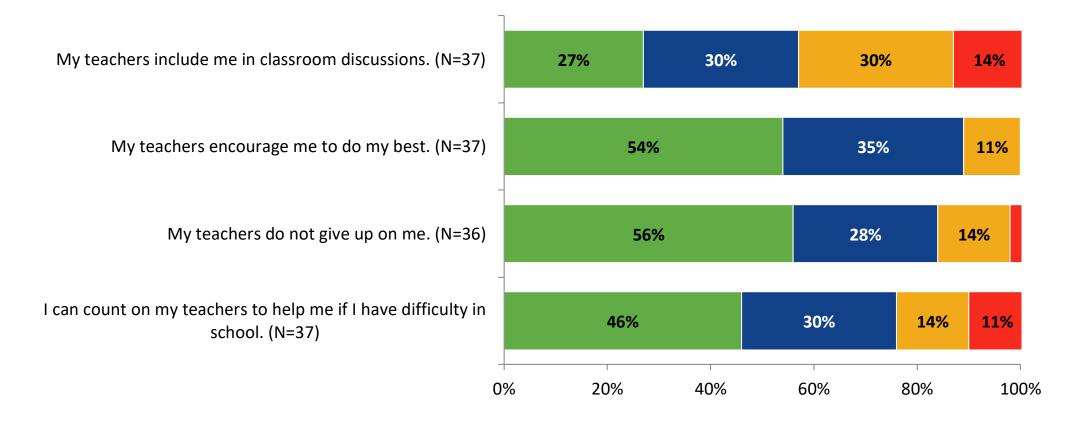

## **Academic Support**

How frequently do you feel the following statements are true?