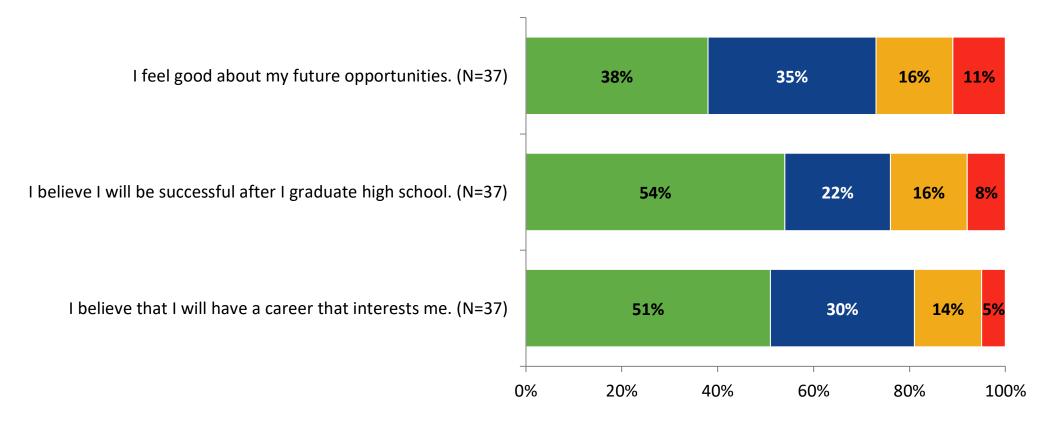

#### **Future Goals: Comparison Over Time**

How frequently do you feel the following statements are true?

<sup>24</sup> Answer options: Almost Always/Always, Often, Seldom, Rarely/Never