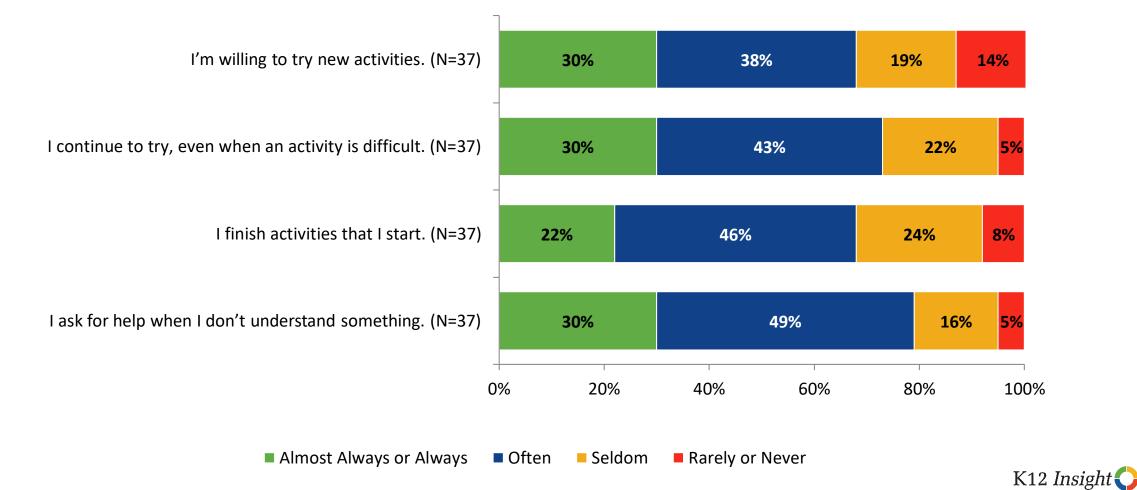

### **Grit: Comparison Over Time**

How frequently do you feel the following statements are true?

<sup>20</sup> Answer options: Almost Always/Always, Often, Seldom, Rarely/Never