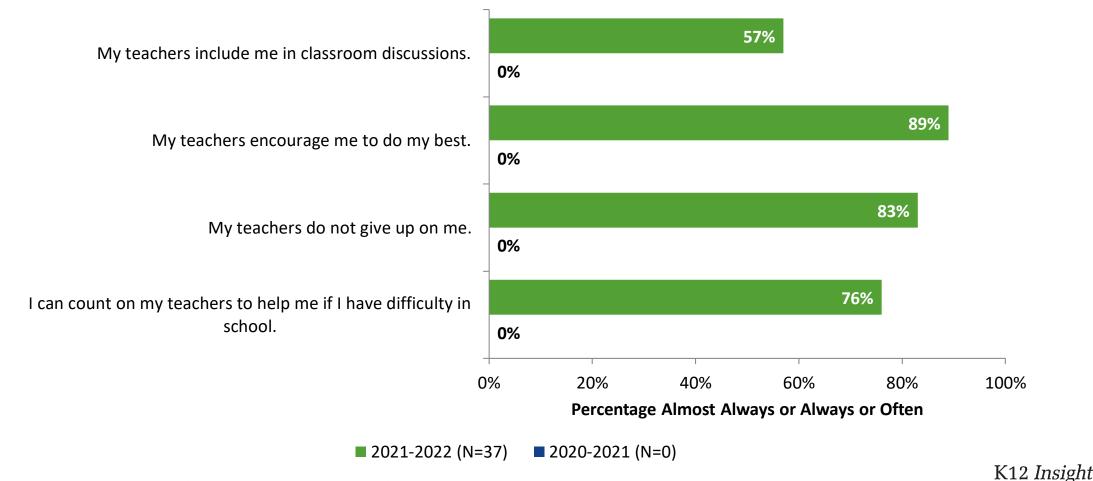

following statements are true?



## **Class Experience: Comparison Over Time**

How frequently do you feel the following statements are true?



<sup>10</sup> Answer options: Almost Always/Always, Often, Seldom, Rarely/Never

### **Student Experience**

How frequently do you feel the following statements are true?



© 2022

11 Answer options: Almost Always/Always, Often, Seldom, Rarely/Never

#### **Student Experience: Comparison Over Time**

How frequently do you feel the following statements are true?



<sup>12</sup> Answer options: Almost Always/Always, Often, Seldom, Rarely/Never

## **Academic Support**

How frequently do you feel the following statements are true?





#### **Academic Support: Comparison Over Time**

How frequently do you feel the following statements are true?



<sup>14</sup> Answer options: Almost Always/Always, Often, Seldom, Rarely/Never

#### Relevance

How frequently do you feel the following statements are true?





#### **Relevance: Comparison Over Time**

How frequently do you feel the following statements are true?



## Self-Management

How frequently do you feel the following statements are true?



K12 Insight 🔵

### **Self-Management: Comparison Over Time**

How frequently do you feel the following statements are true?





#### Grit

How frequently do you feel the following statements are true?



© 2022

19

### **Grit: Comparison Over Time**

How frequently do you feel the following statements are true?



<sup>20</sup> Answer options: Almost Always/Always, Often, Seldom, Rarely/Never

#### Involvement

How frequently do you fee