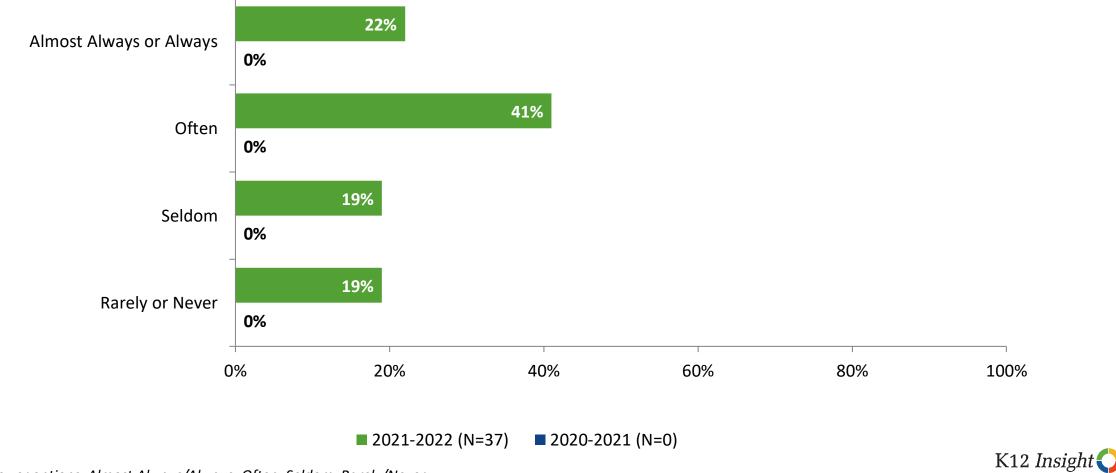

## Like School: Comparison Over Time

How frequently do you feel the following statement is true? Generally, I like school.