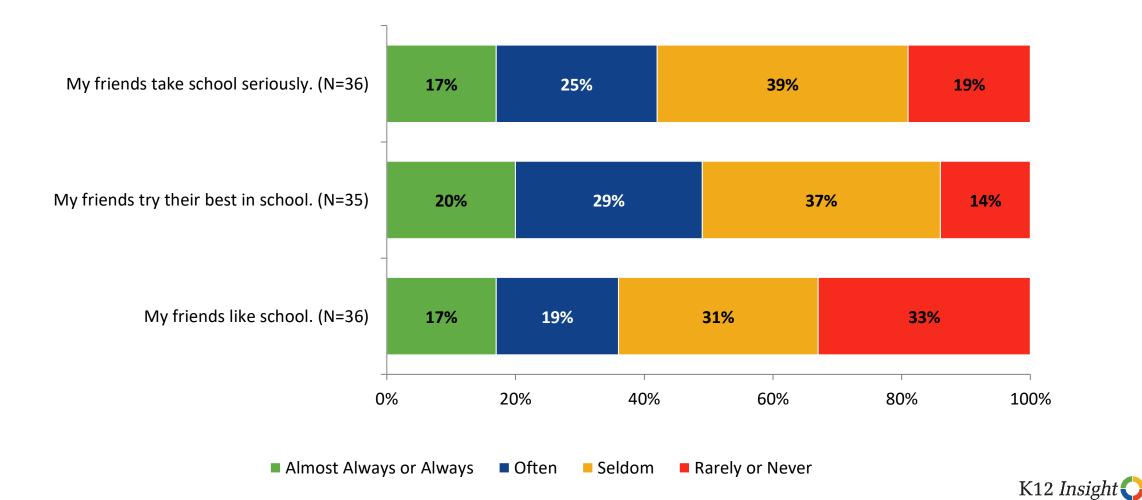

### **Perceptions of Peers**

How frequently do you feel the following statements are true?