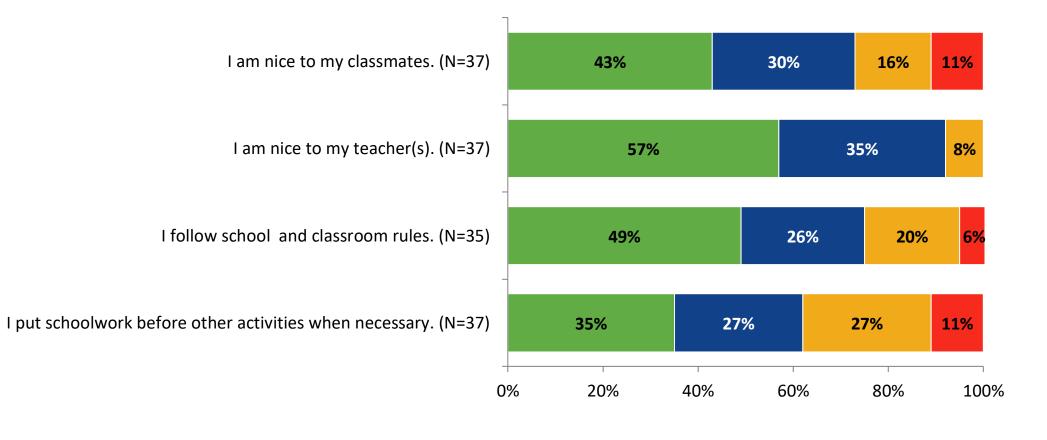

### **Self-Management: Comparison Over Time**

How frequently do you feel the following statements are true?