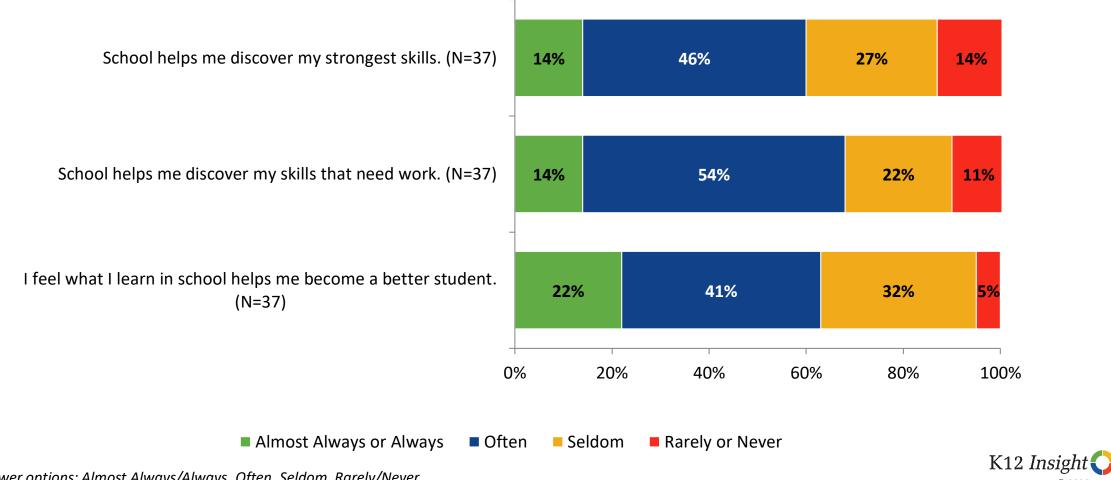

## **Academic Support**

How frequently do you feel the following statements are true?